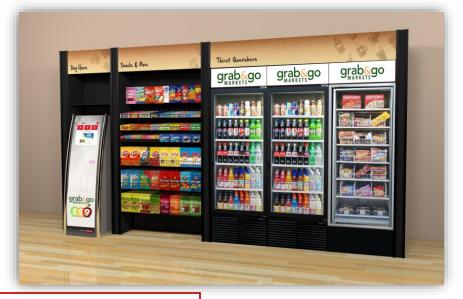

## CUSTOM MICRO MARKETS & SMART COOLERS

Our innovative smart coolers, automated kiosks and superior products are the heart of your Micro Markets. We provide employees or visitors a stress-free purchasing experience. People demand fresh, healthy snacks, meals, and beverages that are available 24/7. Maximize your market's uptime with the best-in-class self-service technology and product selections that are enjoyed and trusted by our over 1000 locations and millions of consumers served annually.

## SECURE & UNSECURED MICRO MARKET DESIGN OPTIONS Customized branding also available at no cost to you!