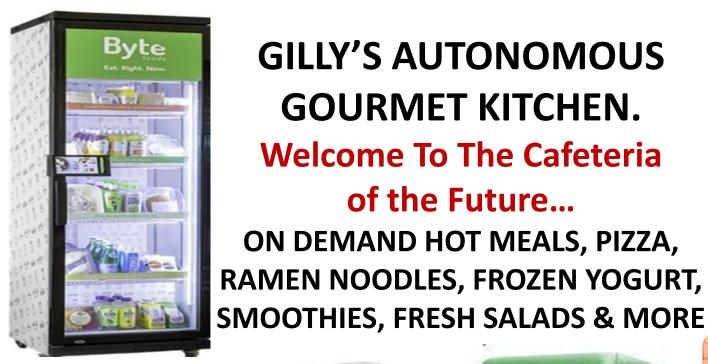

## **GILLY'S AUTONOMOUS GOURMET KITCHEN.** Welcome To The Cafeteria of the Future... **ON DEMAND HOT MEALS, PIZZA, RAMEN NOODLES, FROZEN YOGURT,**