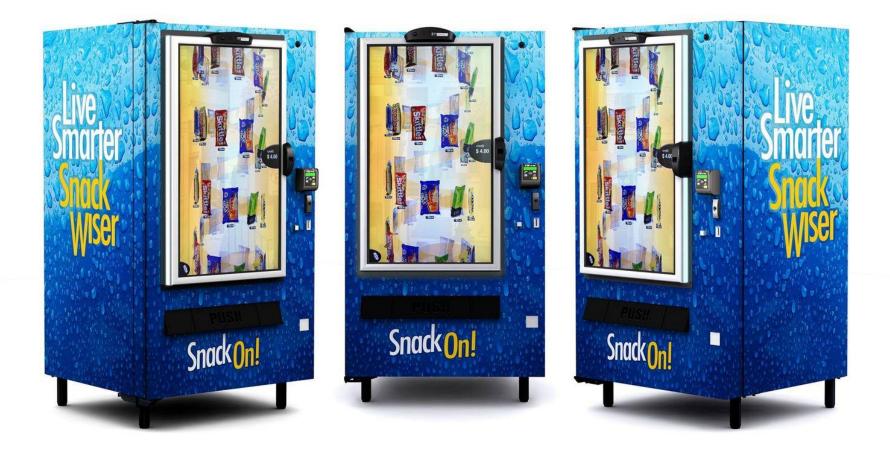

## **CUTTING-EDGE EQUIPMENT ELEVATES YOUR VENDING**

#### Sanitizing UV Light Sensors 3D Interactive Paneled

#### **Refrigerated All-In-One**