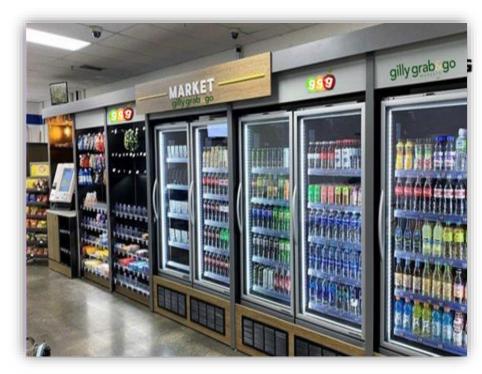

## CUSTOM MICRO MARKETS & SMART COOLERS

Our innovative smart coolers, automated kiosks and superior products are the heart of your Micro Markets. We provide employees or visitors a stress-free purchasing experience. People demand fresh, healthy snacks, meals, and beverages that are available 24/7. Maximize your market's uptime with the best-in-class self-service technology and product selections that are enjoyed and trusted by our over 1000 locations and millions of consumers served annually.

## SECURE & UNSECURED MICRO MARKET DESIGN OPTIONS Customized branding also available at no cost to you!