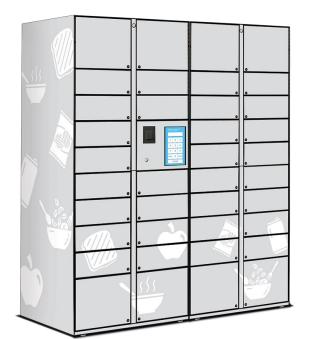

- Order Ahead Make ordering food at your dining locations flexible and convenient. Your employees and guests can simply place their order whenever they want, from their Pay App or from online.
- **Grab and Go Lockers** Our Grab and Go Lockers work with our Order Ahead feature, App Pay, and can be integrated with your existing system to provide a seamless customer experience.