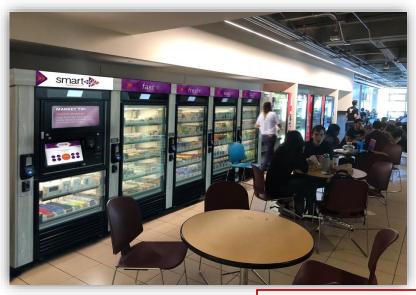

## CUSTOM MICRO MARKETS & SMART COOLERS

Our innovative smart coolers, automated kiosks and superior products are the heart of your Micro Markets. We provide employees or visitors a stress-free purchasing experience. People demand fresh, healthy snacks, meals, and beverages that are available 24/7. Maximize your market's uptime with the best-in-class self-service technology and product selections that are enjoyed and trusted by our over 1000 locations and millions of consumers served annually.

## SECURE & UNSECURED MICRO MARKET DESIGN OPTIONS Customized branding also available at no cost to you!