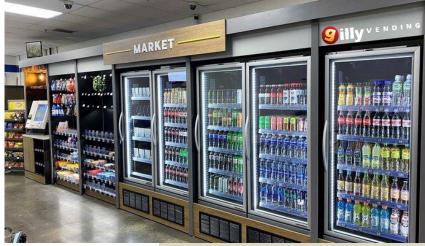

## CUSTOM MICRO MARKETS & SMART COOLERS

Our innovative smart coolers, automated kiosks and superior products are the heart of your Micro Markets. We provide employees or visitors a stress-free purchasing experience. People demand fresh, healthy snacks, meals, and beverages that are available 24/7. Maximize your market's uptime with the best-in-class self-service technology and product selections that are enjoyed and trusted by our over 1000 locations and millions of consumers served annually.

## SECURE & UNSECURED MICRO MARKET DESIGN OPTIONS Customized branding also available at no cost to you!