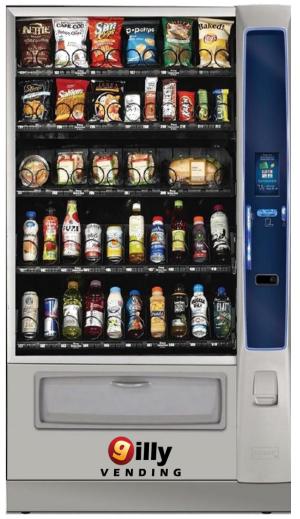

## **CUTTING-EDGE EQUIPMENT ELEVATES YOUR VENDING**

#### Sanitizing UV Light Sensors 3D Interactive Paneled

#### **Refrigerated All-In-One**